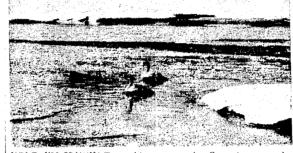

The board meeting was con ducted by the Chamber's nev president Bill Huckle.

\*\*\*\*\*\*\*\*\*\*\*\*\*\* Swan City **Date Book** 

HELP, I'M SIUCK! Two white away and a Canadian goose be came frozen in the waters of Lake Charlevoix near the Jordan river bridge. Sunday, The swan were male and female, After much tugging of feet they managed to free themselves. Later, sportsmen found one of the swan on the bridge after it hit the electrical wires as it took off into the air. It broke its nei k when it hit the wires. (Photo By Huckle)