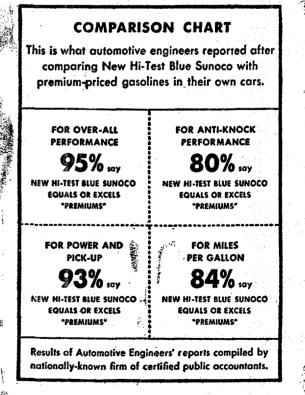

ad previously used a premium-priced gasoline. They compared New Blue Sunoco, selling at: regular gas price, with premiumpriced brands costing up to 3¢ more per gallon. 93% said New Blue Sunoco equals or excels "premiums" for power and pick-up.

8 out of 10 sav New Blue Sunoco equals or excels"Premiums" for Anti-Knock Performance Of those who compared New Blue Sunoco against premium-priced brands, 80% said it was equal or superior to the "premiums" for antiknock performance.

## 42% already users of Blue Sunoco

We were pleased, but not surprised, to discover that more engineers reported they were already users of Blue Sunoco than reported using all other premium gasolines combined.

Follow the lead of Automotive Engineers, the men who know most about cars-use New Blue Sunoco in your car.



**NEW HI-TEST** 

**High-Test...Premium Quality** 

At Regular Gas Price

## AMERICA'S GREATEST GASOLINE VALUE



## How Sun's one-grade policy gives you high-test performance at regular gas price

Sun Oil Company produces only one grade of gasoline. This policy saves on storage tanks, trucks, pumps. These savings are invested in research and new, improved refining processes which enable us to produce a gasoline with high anti-knock power especially designed for high compression engines, and sell it at regular gas price.

YOU SAVE EVERY MILE YOU DRIVE WITH NEW BLUE SUNOCO

# **East Jordan Cooperative Company**

**102 State Street** 

LE 6-7021

RADIO NEWS

"Sunoco 3-Star Extra" 6:45 P.M., Mon. to Frl., NBC