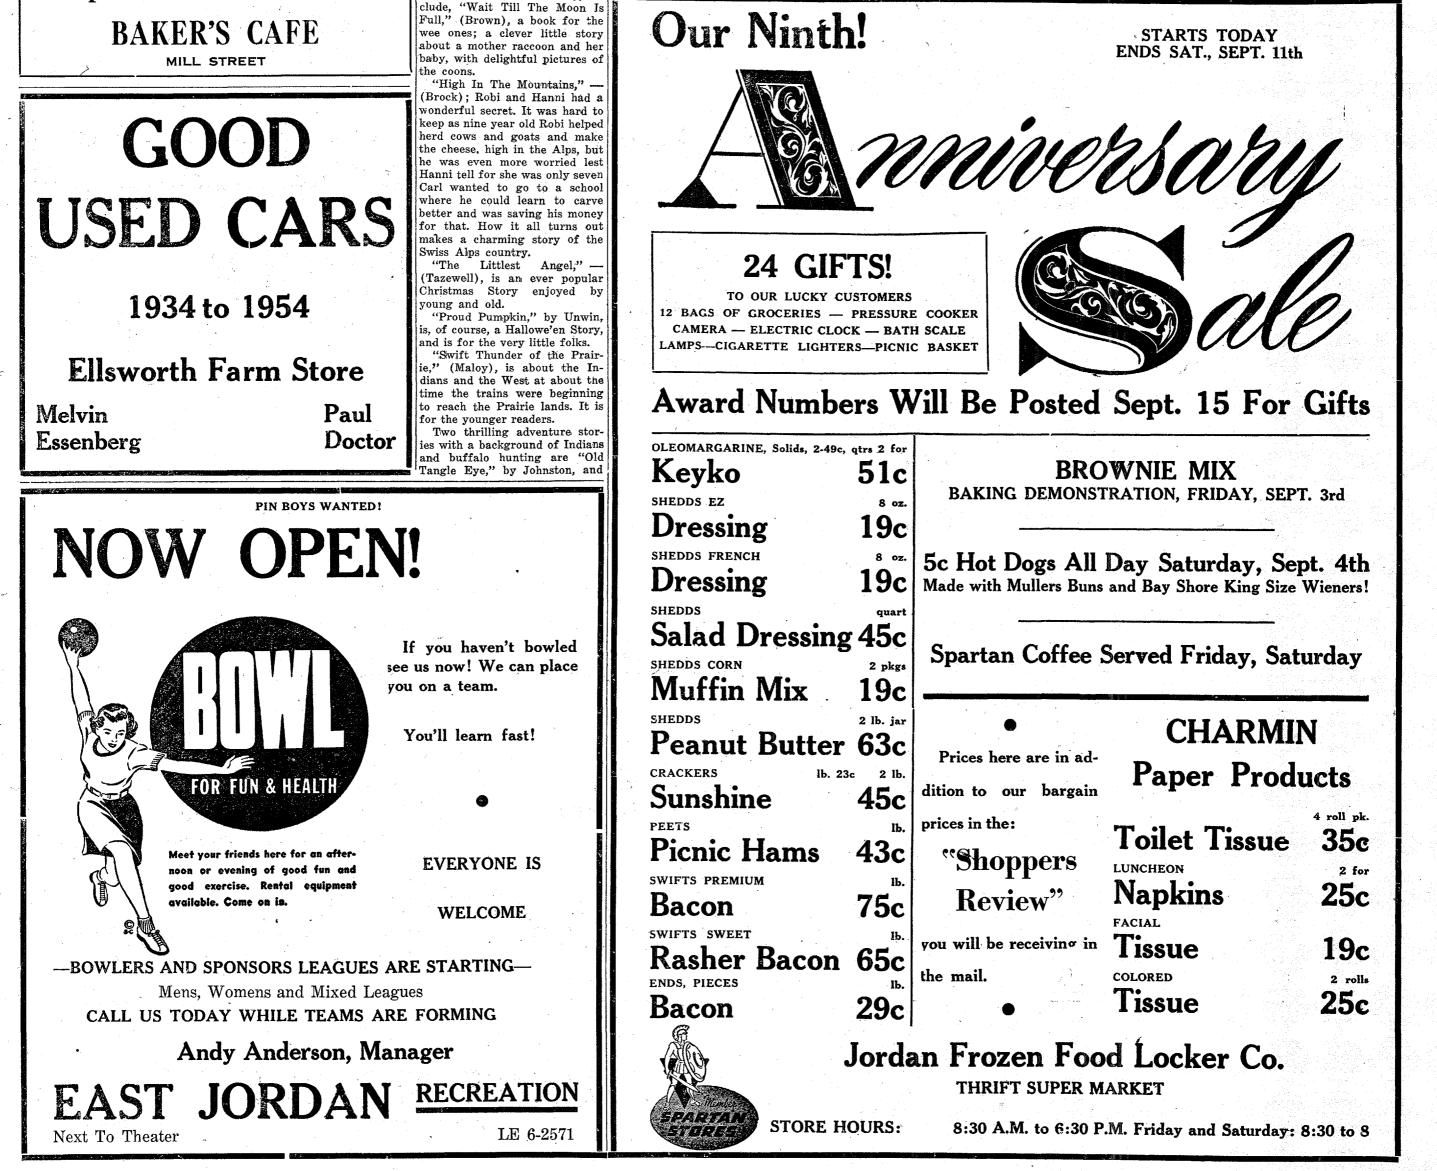

## **Food Locker Celebrates** Ninth Year

This week end the Jordan Frozen Food Locker Co. celebrates its ninth anniversary with a sale in tribute to the loyalty and patronage of its customers.

Under the management of John Bos for the past six and one-half years, the locker company has continued to grow thru confidence shown by both customers and employees.

"There's nothing our customers appreciate more," says Mr. Bos, "than knowing they're treated in the most courteous manner possible and able to buy at the most equitable prices on the market."

Gifts will be given to lucky customers who attend the Anniversary Celebration. Included among the "give-aways" will be a pressure cooker, camera, bath scale, cigarette lighters, table lamps, dolls, a picnic basket, 20 bags of groceries and two hams. Details on how to obtain these gifts may be obtained at the store.

## Humane Group **Calls County** Meeting

The Charlevoix County Humane Society is calling a special meeting and membership rally at the Boyne City Public Library 8 p.m., September 14th.

Purpose of the meeting is to explain the needs of the society and the plans outlined to put a successful 1955 program into action.