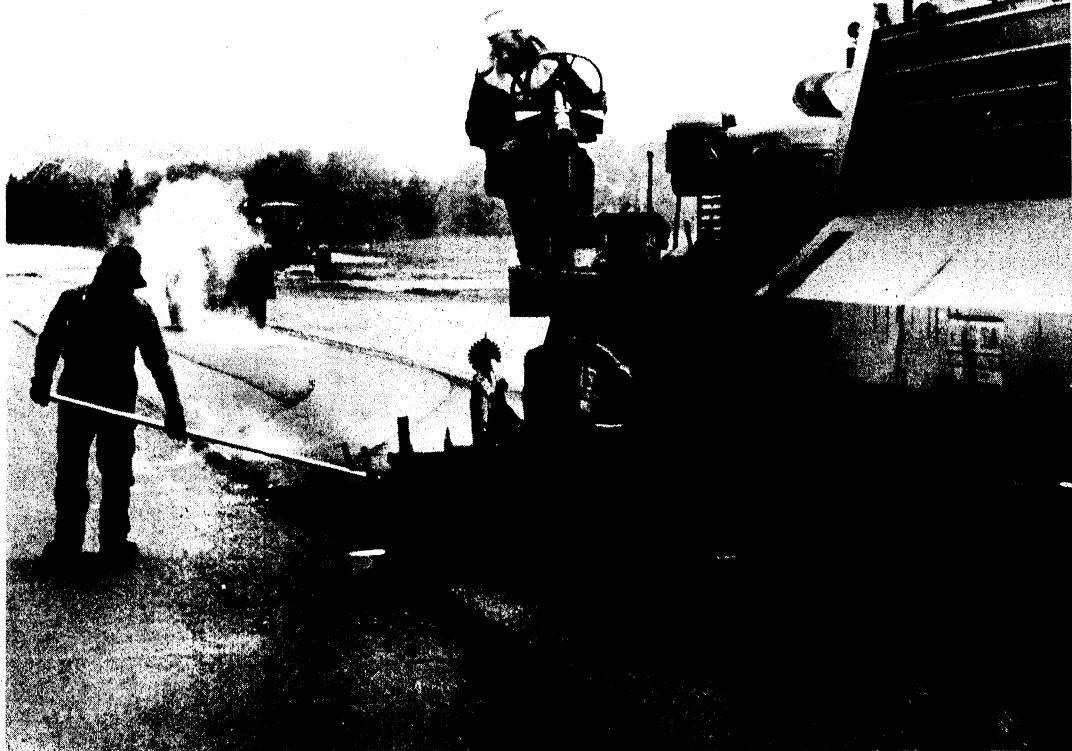

EJ airport paving

It took six weeks to move earth and gravel and prepare the way for paving the east-west runway at East Jordan's airport—but the actual paving was completed in less than two days last week. Hodgkies and Douma Construction did the paving, and as soon as the state Aeronautics Commission paints the runway markings, the new airstrip will be ready for use. The project cost about \$170,000 with \$72,500 coming from an Aeronautics Commission grant.