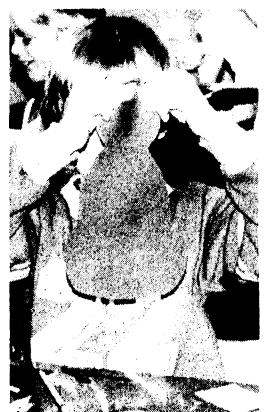

much as any other candidate.

149 people voted for Chapman.

tion with 286 votes.

Vol. 14, No. 52

Homecoming queen

Joan Swanson is crying, but she's really not sad. She was just crowned homecoming queen at East Jordan's football game a few minutes before this picture was snapped. Her dad Clarence gives her a congratulations hug. [Photo by Jim Baumann]