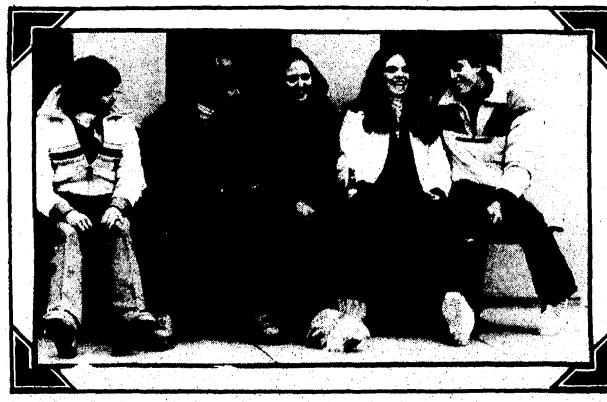

much as any other candidate.

149 people voted for Chapman.

tion with 286 votes.

Vol. 14, No. 52

Homecoming queen

Joan Swanson is crying, but she's really not sad. She was just crowned homecoming queen at East Jordan's football game a few minutes before this picture was snapped. Her dad Clarence gives her a congratulations hug. [Photo by Jim Baumann]