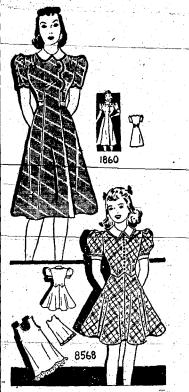

that specialist up from Hot Springs, he may be able to diag nose the trouble. But how am I going to get the money, Janey? It will cost a thousand dollars to rush him here and pay his fee. And my inlightful to shift her burdens to this come has practically stopped.

### **Two Crisp Patterns** With Double Values

START the day cheerily, in this comfortable, crisp little morn-ing frock, 1860, with four buttons and several scallops. It has a two-way neckline so that you can vary its personality by making it up both ways in different materials sometimes with the tailored collar and sometimes with the plain square neckline. Choose ging-ham, percale, linen and calico for

Basque Frock, Slip Included. Here's a godsend for busy moth-ers-a practical pattern (8568) that includes both a basque frock



for school, and a pretty slip. You can really solve most of your small daughter's school problems by using this two-way pattern, time and again. It's very easy and quick to do. Make the frock He wondered if he offered it to Jane, would she accept? He knew she wouldn't. Adelaide would have made no bones about it. There had of challis, wool crepe, gingham, percale-and in velveteen it will been a lovely thing in black velvet he had given her, too, a wrap to be sweet for parties, too.

The Patterns.

No. 1860 is designed for sizes 14, 46, 18, 20; 40, 42. Size 16 requires him, full of radiant promise. He 5 yards of 35 inch material; <sup>1</sup>/<sub>4</sub> knew Jane's strength but he was yard contrast for collar, 2 yards bias binding for collarless style. No. 8568 is designed for sizes 6, 8