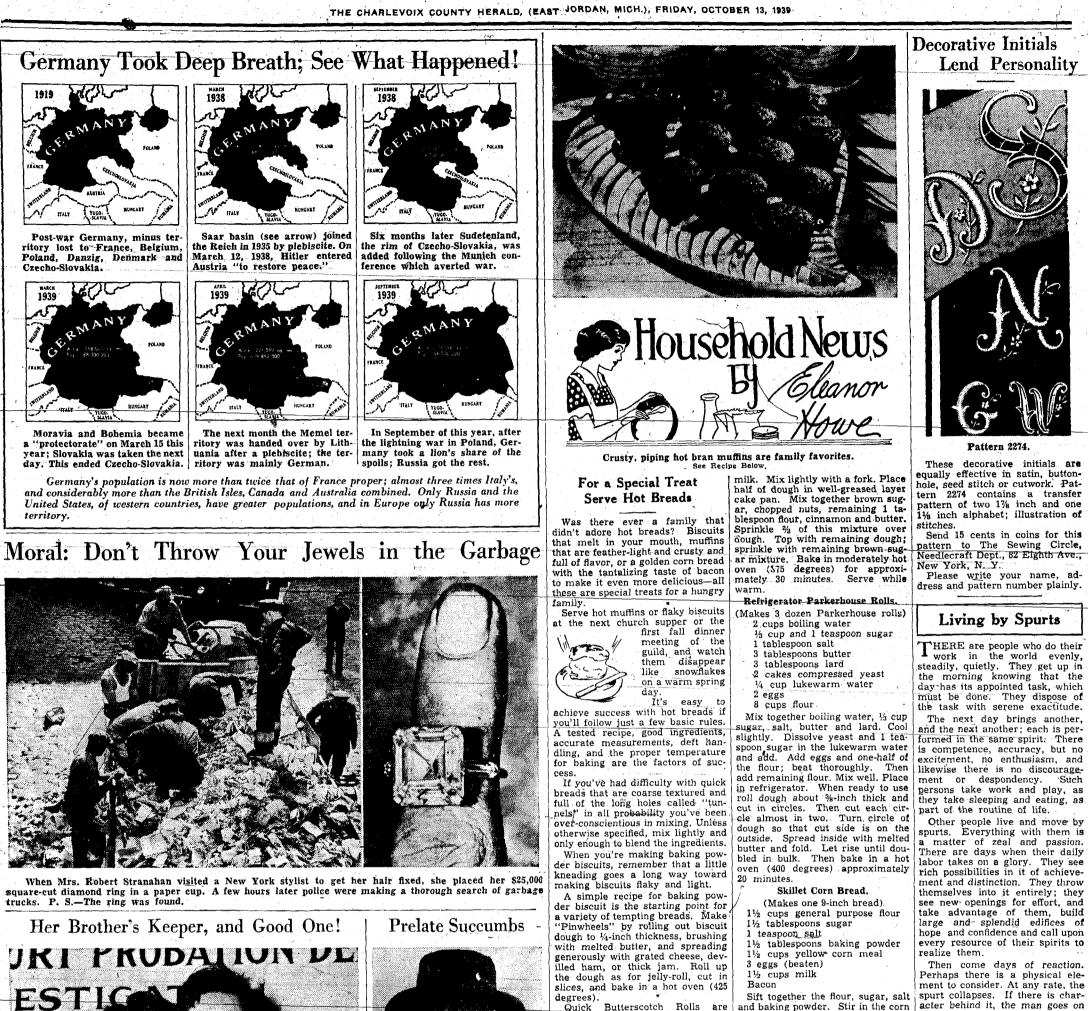

#### Six of the earlier members, Clara ness and elect members to the board Citsman, Mettie Palmiter, of directors. Sunstedt, Erdine Rogers, Gertrude Charles Shepard, president of the Waterman, and Ida Kinsey, gave local association, will call the meet-ing to order at 10 a. m. A cafeteria orief talks and were presented with carnations, the Club Flower. Greetings were read from Karen

uncheon will be served during the noon hour and all those present will be guests of the association. There will be a number of attractive and valuable prizes awarded during the day. This includes a prize given to the stockholder traveling the farthest distance to attend the meeting.

Gaylord will be the meeting place

of farmers from 10 counties on Wed-

nesday, October 25th, when members

of the Gaylord Production Credit as

sociation gather at the V.F.W. Hall

for the 5th annual stockholders'

meeting. Secretary-Treasurer A. J.

Townsend says that over 800 mem-

bers and their wives have been invi-

ted to hear reports on the year's bus-

Secretary-Treasurer Townsend said that special invitations will be sent to county agents, leaders of other farm organizations and non-member farmers and stockmen in the territory

served by the local association. Directors of the association are tatendance for the annual meeting. The present board of directors in cludes: Roy Anderson of Gaylord David McConnell of Lachine; A. W. Ostrander of Afton: Charles Shepard of Boyne City; and Frank Sluyter of Petoskey.

During 1938 the local association xtended over \$266,000 in short-term credit to its members who used the unds to finance their crop and livestock operations. The association has enjoyed a steady growth since organization in 1934 and is providing a denendable source of loan funds for its farmer-members.