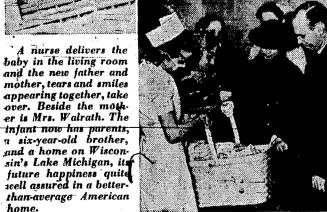

and children will eat them with relish.

You'll be surprised to discover how quickly interest can be stimulated by serving familiar foods in a new way! ©—WNU—C. Houston Goudiss—1939—62.

#### Questions Answered

Mrs. M. P. G .--- Types of fats which are generally regarded as relatively easy to digest are the finely emulsified forms found in Keep the Diet-Laxative and the second second

leaves of lettuce or cabbage are richer in vitamin A than the color less leaves at the inside of the





home.

parents see their child. who greets them with lusty howls since she has just been awakened from a sleep. But the crying soon subsided. Left, on the second floor of the Cradle's two buildings are special nurseries for 25 to 35 babies. Each crib is partitioned off by glass.

Above, \* the adopting





Adopting mothers may buy baby clothing at the Cradle.

The late John Sharp Williams, senatorial "sage of Yazoo," he of ready response and rapier wit, famed in Washington for World war and states' rights orations, won many home votes, they say, by sheer eloquence about Delta dirt.

You drive out to the cotton plantations on cotton-reinforced auto tires, steered by a part-cotton wheel, to take a picture of a cotton gin with

films that utilized cotton linters. The pharaohs of this former flood plain are the affluent planters, also the corporations and northern insurance-companies that now operate thousands of acres they took over during the cotton price slump.

"But we are not in the cotton business; we don't want to go into the cotton business," insisted a Boston banker one day in 1931.