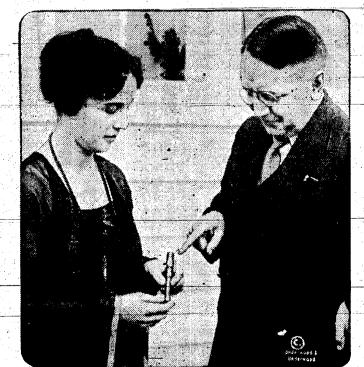

"I was asking Mrs. MacDougall

Show Size of **New Currency** 

WHICH WILL BE ISSUED SOME TIME IN 1929.

The State Bank of East Jordan is distributing lithographed Certificates which are the same size as the new paper currency which we will all he arrying sometime after July 1, 1929.

The present size of the paper cur-ency is 7 1-16 x 3 1-8 inches. According to latest information available the size of the new currency will be 6 5-16 x 2 11-16, which is approximately the size of the currency which has been in circulation in the Philippine Islands for a number of years.

The currency now in use has been sued since 1861. It is quite an asued undertaking for the government to lter the size of the currency or the designs, and for that reason changes are made but seldom. The Treasury Department considered the matter for several years before deciding to nake the change.

The Treasury Deparment believes that it will be much easier for bank tellers, paymasters, etc., to handle money in the reduced size. Care has been taken, however, not to change the size to such an extent that money counting machinery now in use, such as cash registers, will be made obso-

ete. The smaller notes will fit into pocketbooks without being folded which is not possible with the present currency. The frequent folding of the bills breaks the fibre of the paper after a time, and bills which are re-peatedly folded have to be replaced frequently. The new currency will not need to be replaced so frequently, which is a big consideration from the w Gymnasium, beginning at 9:30 standpoint of economy. It is also be-m., central standard time. The lieved that greater protection will be afforded against imitation and alter-ation of the currency.

Some changes will be made in the Invocation-Dr. Burns, Charlevoix. designs of the notes but for the most Music-Toy Symphony Orchestra\_ part they will look much like the present currency. The fronts of notes will bear a portrait of some famous American. The backs of the Lecture I.—"Modern Youth and Life gravings of buildings. Each denomi-Values," Dr. Dearing, President Oakland City College, Indiana. nation will be distinctive. Washing-ton's portrait on any piece of cur-rency, for instance, will identify it as being of \$1 denomination regardless of the class of the note.

The Treasury Department points out that the increasing wealth of the country has made an ever increasing demand for currency, and that re-placement of soiled bills was becomng a serious problem. In 1917 the Bureau of Engraving delivered 128,-672,045 sheets of currency and in 1926, 227,566,949 sheets. This gives some idea of the increased demands. It should be understood that the new currency will not be available until the new \$1 bills make their appearance simultaneously in all parts of the country. But the certificates issued by the State Bank of East Jordan give a very good idea of how the new currency will look and also give the name of the President or other famous American, whose portrait will